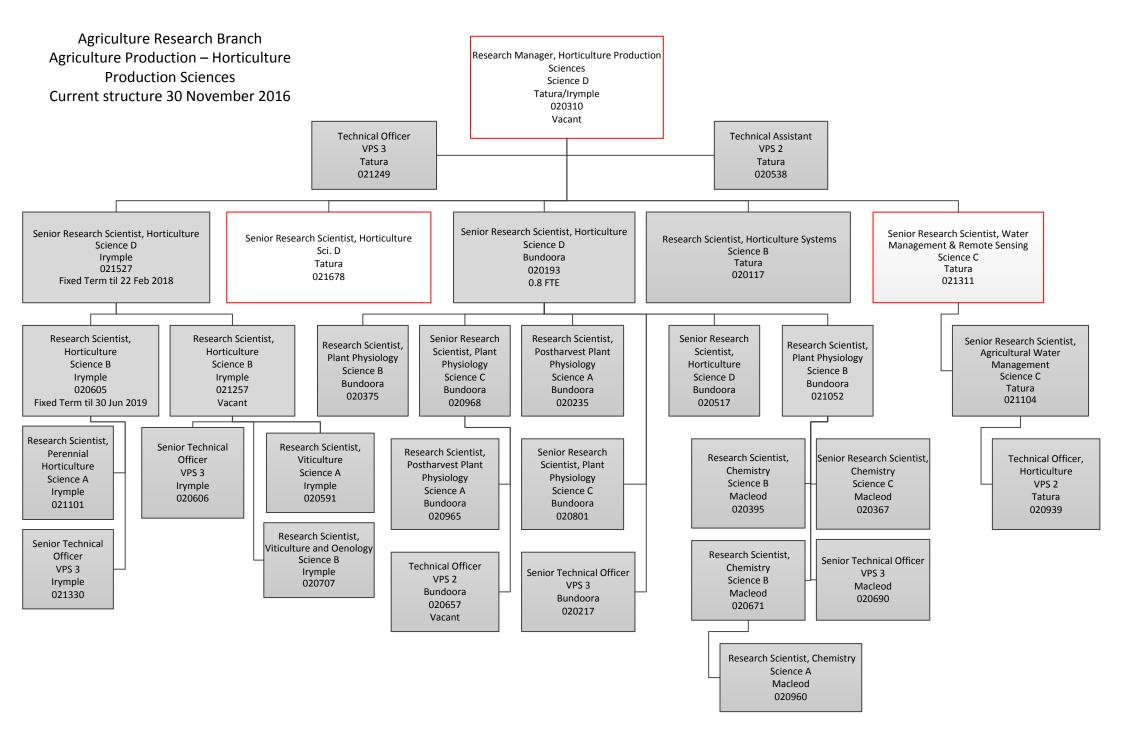

Agriculture Research Branch Agriculture Production Management Current structure 30 November 2016 Research Director, Agri. Production PS Epsom 020789 **Executive Assistant** VPS 3 Epsom 020678 **Director Horticulture** Research Manager, Horticulture Research Manager, Grains Research Manager, Dairy Principal Scientist, Dairy Centre of Excellence **Production Sciences Production Sciences** Key Project Manager Key Project Manager **Production Sciences** PS PS Science D Science D Science D Science D Science D Ellinbank Bundoora Tatura/Irymple Ovens Queenscliff Tatura Ellinbank 020323 020658 020887 020310 021119 020927 020098 Vacant Vacant Vacant