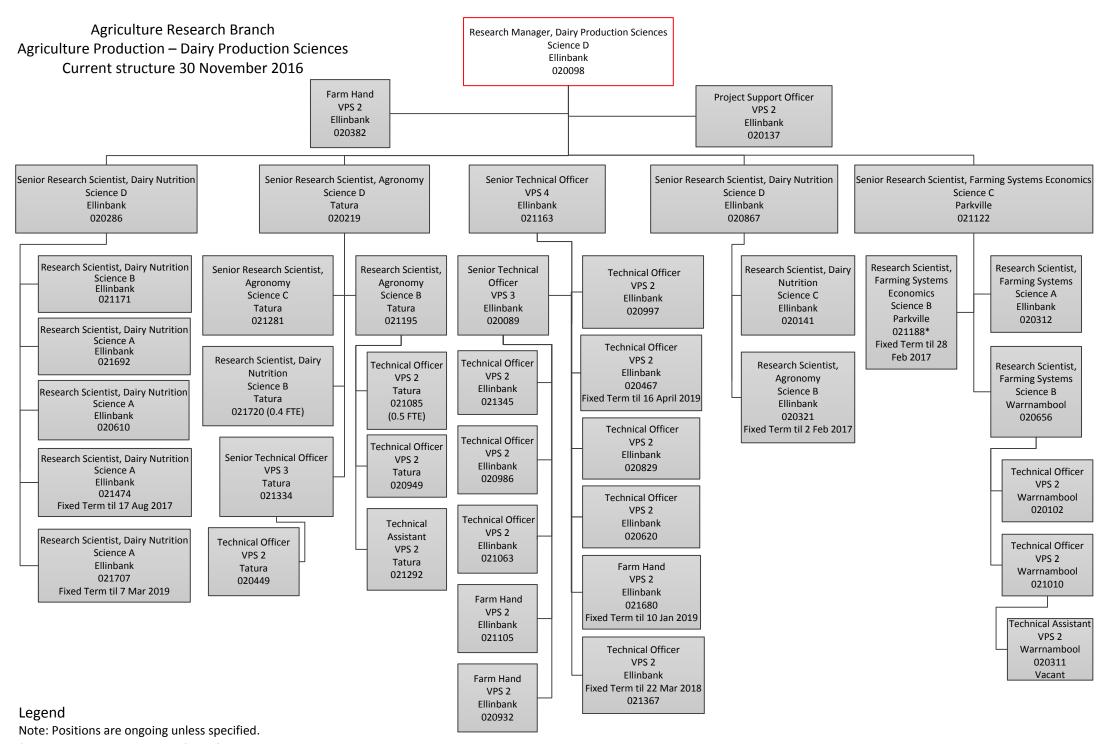

Agriculture Research Branch Agriculture Production Management Current structure 30 November 2016 Research Director, Agri. Production PS Epsom 020789 **Executive Assistant** VPS 3 Epsom 020678 **Director Horticulture** Research Manager, Horticulture Research Manager, Grains Research Manager, Dairy Principal Scientist, Dairy Centre of Excellence **Production Sciences Production Sciences** Key Project Manager Key Project Manager **Production Sciences** PS PS Science D Science D Science D Science D Science D Ellinbank Bundoora Tatura/Irymple Ovens Queenscliff Tatura Ellinbank 020323 020658 020887 020310 021119 020927 020098 Vacant Vacant Vacant