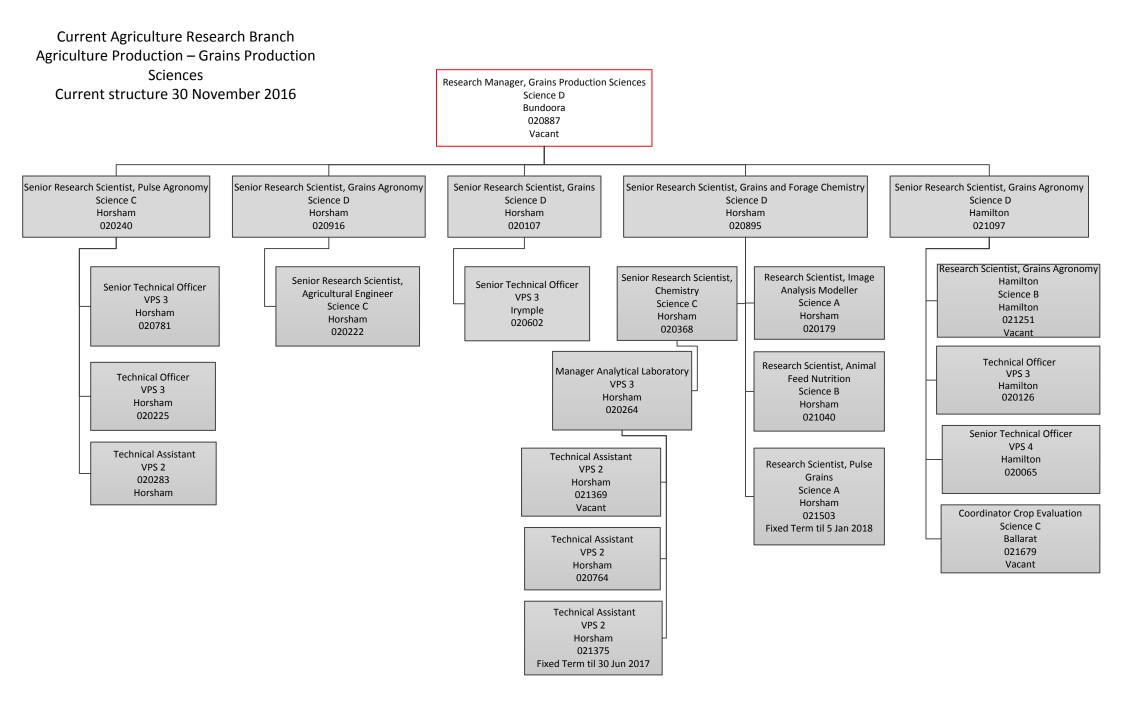

Agriculture Research Branch Agriculture Production Management Current structure 30 November 2016 Research Director, Agri. Production PS Epsom 020789 **Executive Assistant** VPS 3 Epsom 020678 **Director Horticulture** Research Manager, Horticulture Research Manager, Grains Research Manager, Dairy Principal Scientist, Dairy Centre of Excellence **Production Sciences Production Sciences** Key Project Manager Key Project Manager **Production Sciences** PS PS Science D Science D Science D Science D Science D Ellinbank Bundoora Tatura/Irymple Ovens Queenscliff Tatura Ellinbank 020323 020658 020887 020310 021119 020927 020098 Vacant Vacant Vacant