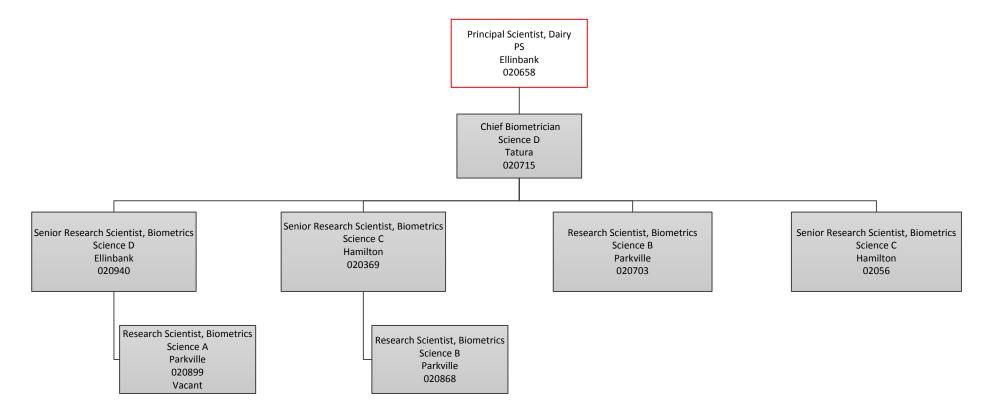

## Agriculture Research Branch Agriculture Production - Biometrics Current structure 30 November 2016

<sup>\*</sup> Note: The incumbent is backfilling for Research Scientist, Farming Systems Economics in Lamb Production Sciences within the Agri. Resources Unit.