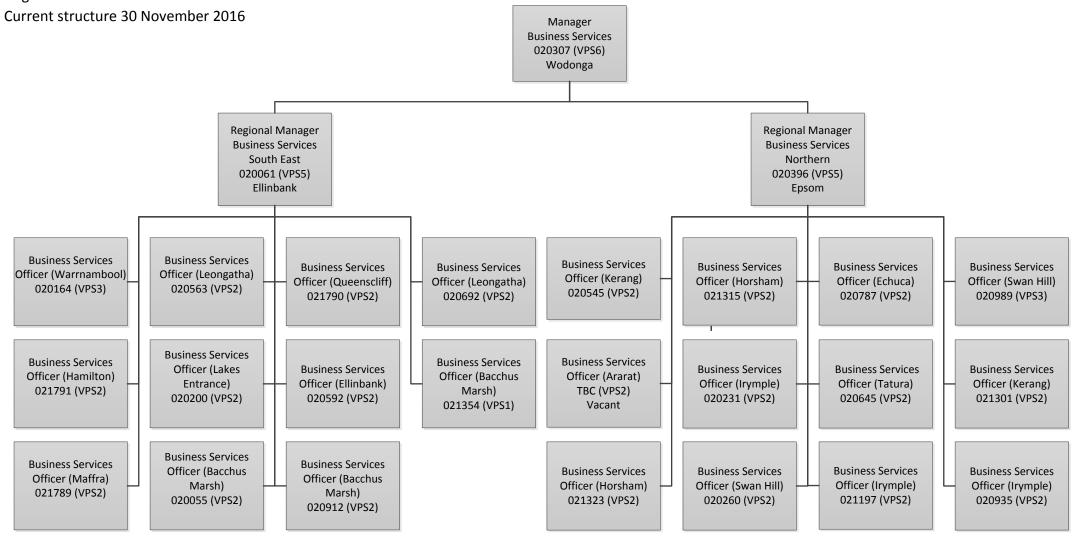

Agriculture Services and Biosecurity Operations Branch - Agriculture Services - Business Operations

Current structure 30 November 2016

\*Reporting to Group Business Manager

- Agriculture Services - Business Services