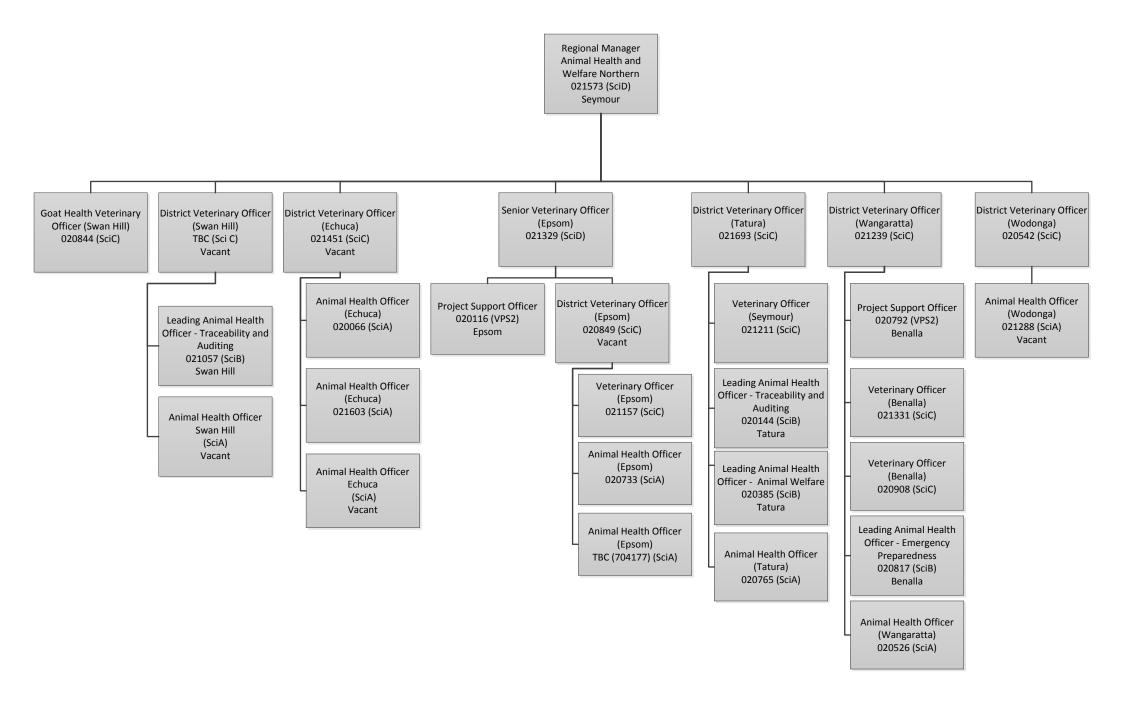

- Animal Health and Welfare

- Animal Health and Welfare - South West Team

Agriculture Services and Biosecurity Operations Branch - Animal Health and Welfare – Northern Team Current structure 30 November 2016