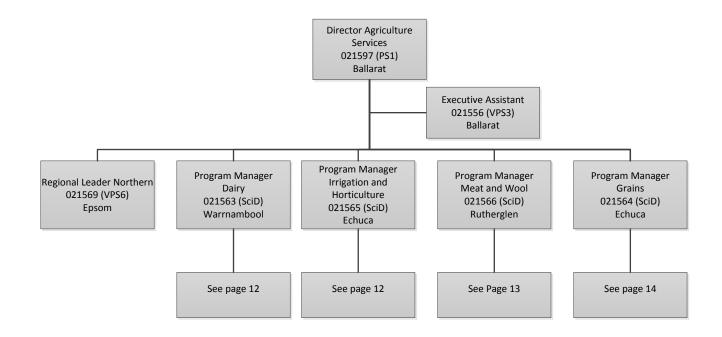

# Agriculture Services and Biosecurity Operations Branch - Plants, Chemicals and Invasives – Northern

- Agriculture Services

- Agriculture Services - Dairy Team

- Agriculture Services - Irrigation and Horticulture