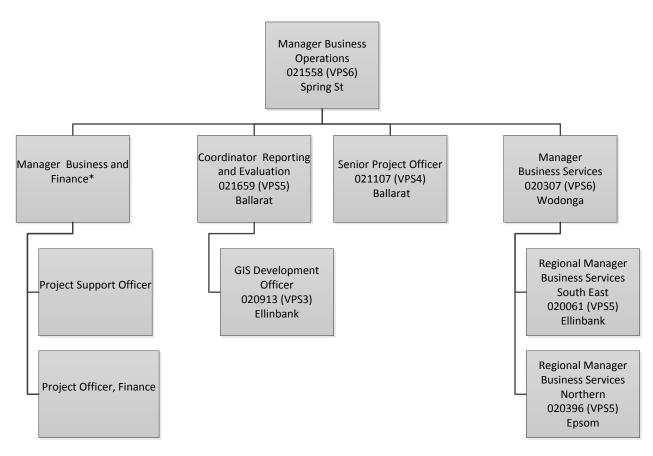

Agriculture Services and Biosecurity Operations Branch - Agriculture Services - Business Operations

Current structure 30 November 2016

\*Reporting to Group Business Manager

- Agriculture Services - Business Services