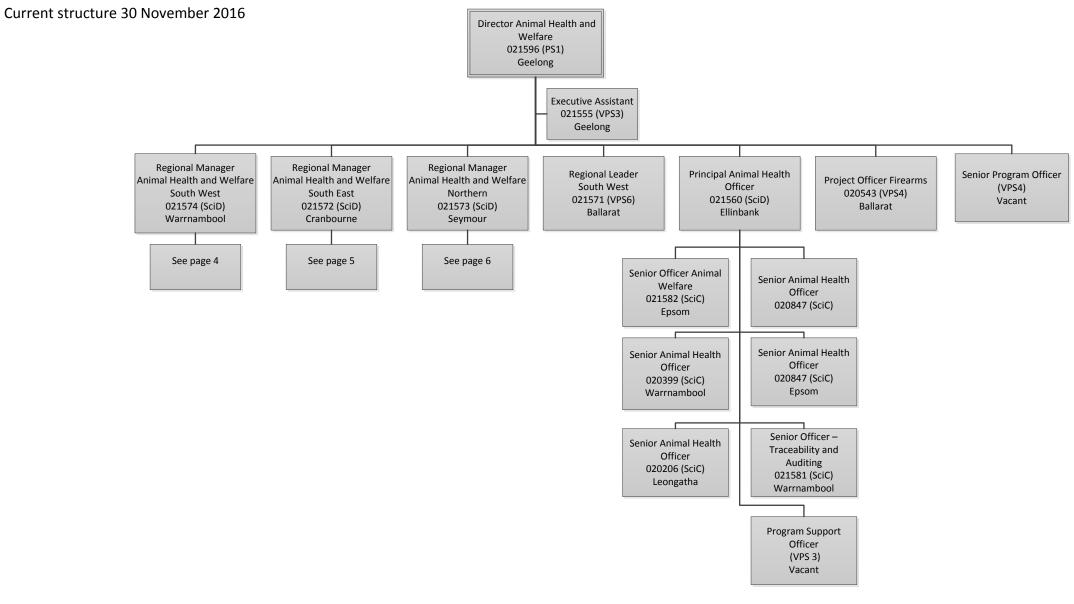

- Animal Health and Welfare

- Animal Health and Welfare - South West Team

Agriculture Services and Biosecurity Operations Branch - Animal Health and Welfare – Northern Team Current structure 30 November 2016