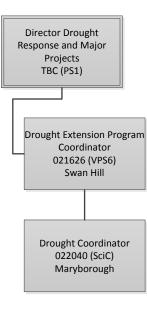

## Agriculture Services and Biosecurity Operations Branch - Agriculture Services - Meat and Wool

- Agriculture Services - Grains

Agriculture Services and Biosecurity Operations Branch - Agriculture Services - Drought Implementation