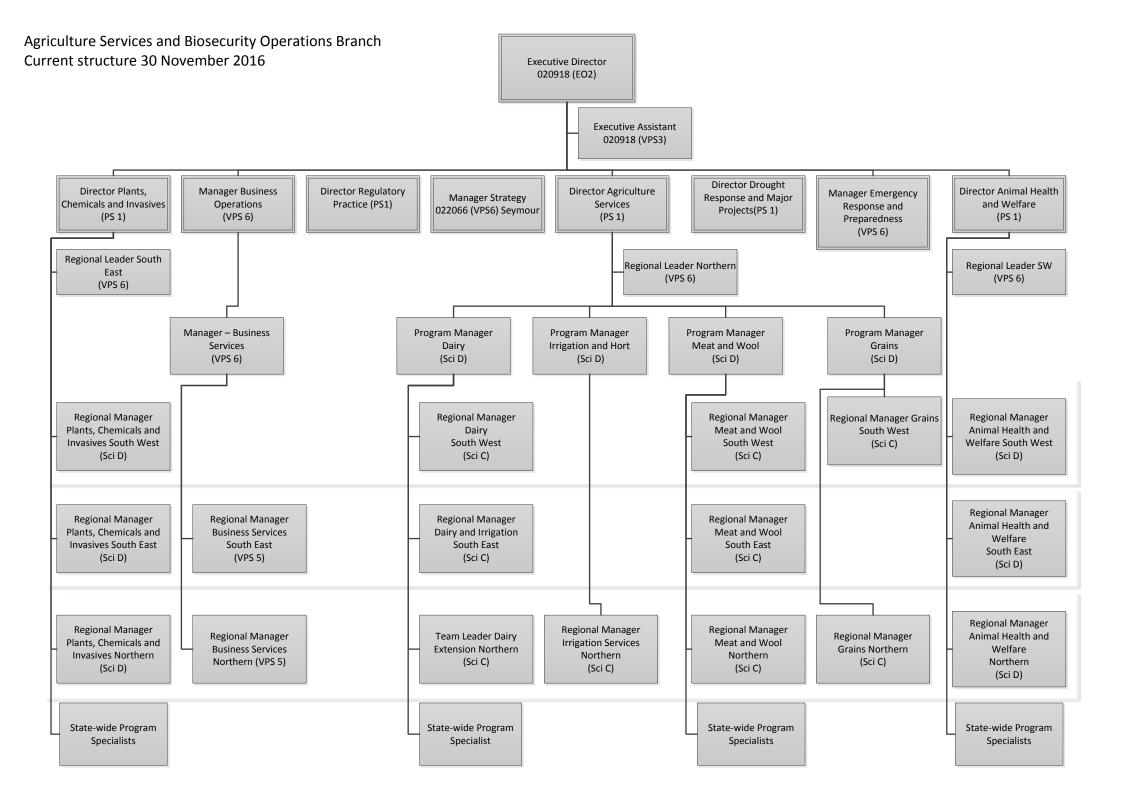

- Animal Health and Welfare

- Animal Health and Welfare - South West Team

Agriculture Services and Biosecurity Operations Branch - Animal Health and Welfare – Northern Team Current structure 30 November 2016