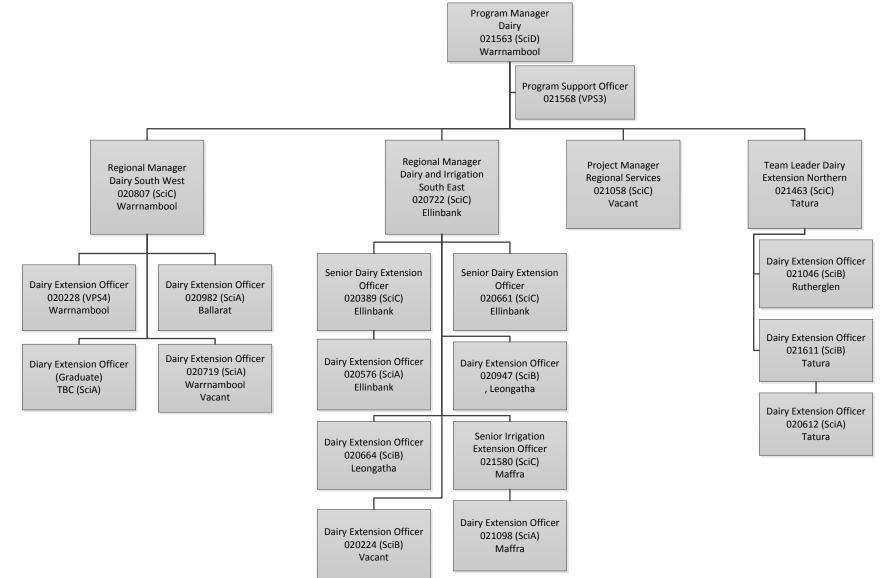

# Agriculture Services and Biosecurity Operations Branch - Plants, Chemicals and Invasives – Northern

- Agriculture Services

- Agriculture Services - Dairy Team

- Agriculture Services - Irrigation and Horticulture