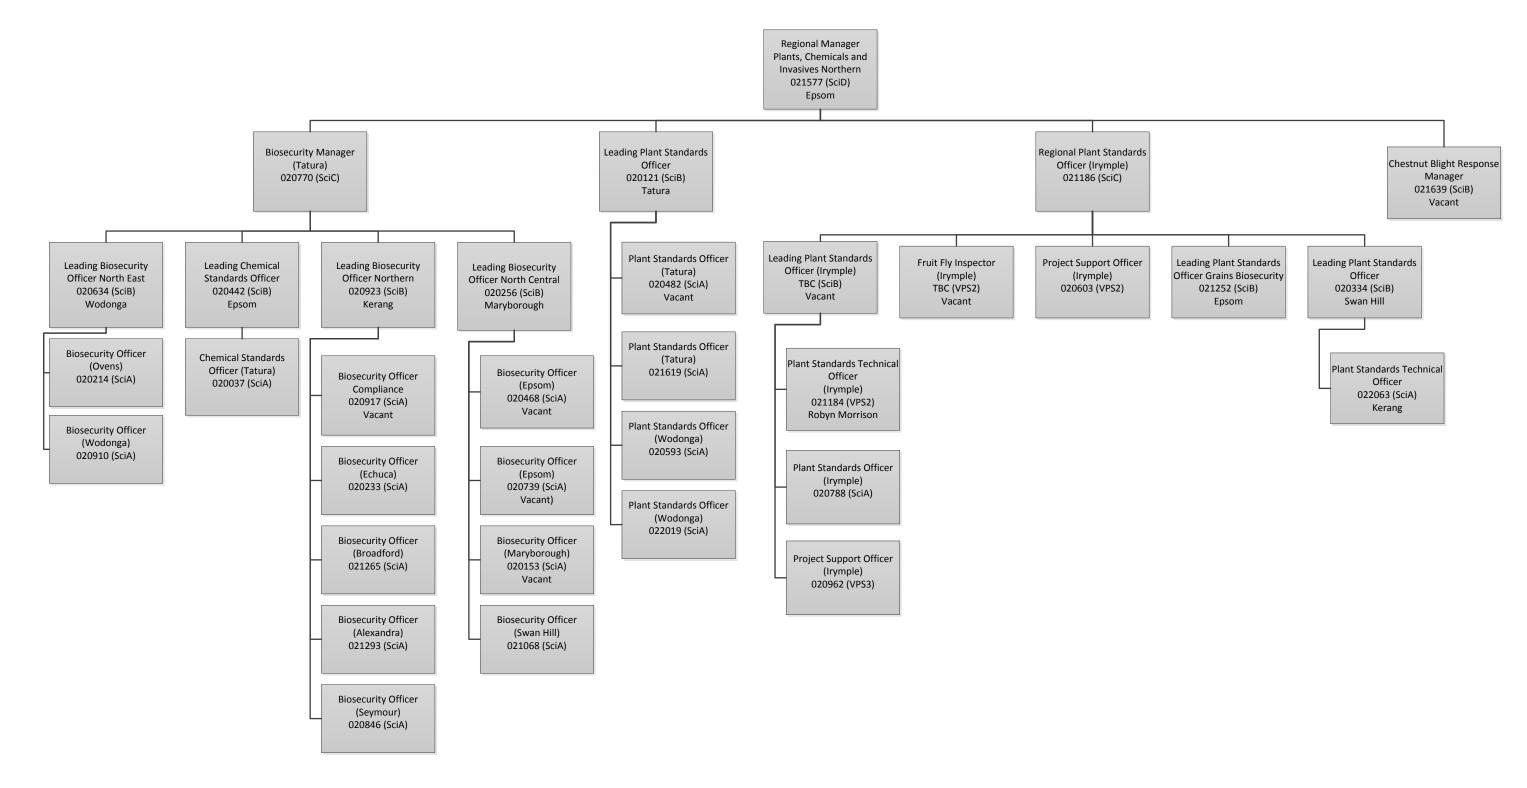

# Agriculture Services and Biosecurity Operations Branch - Plants, Chemicals and Invasives – Northern

- Agriculture Services

- Agriculture Services - Dairy Team

- Agriculture Services - Irrigation and Horticulture