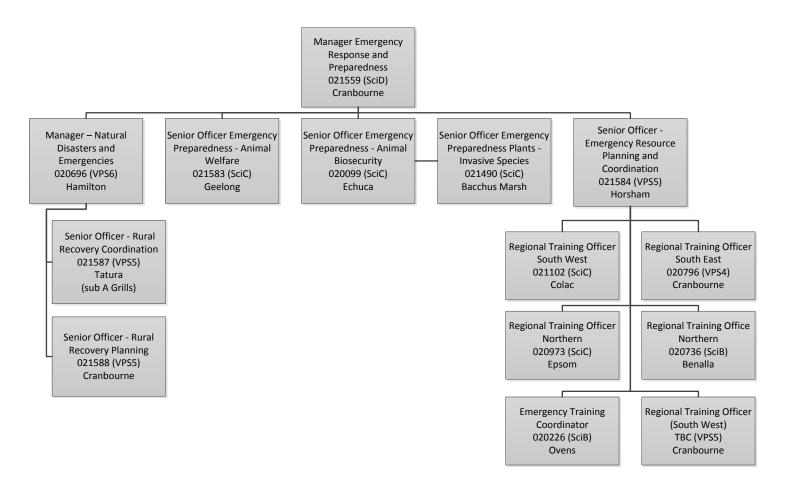

Agriculture Services and Biosecurity Operations Branch - Agriculture Services - Regulatory Practice

Current structure 30 November 2016

\*Principal Solicitor (equivalent to VPS6)

- Agriculture Services - Emergency Management