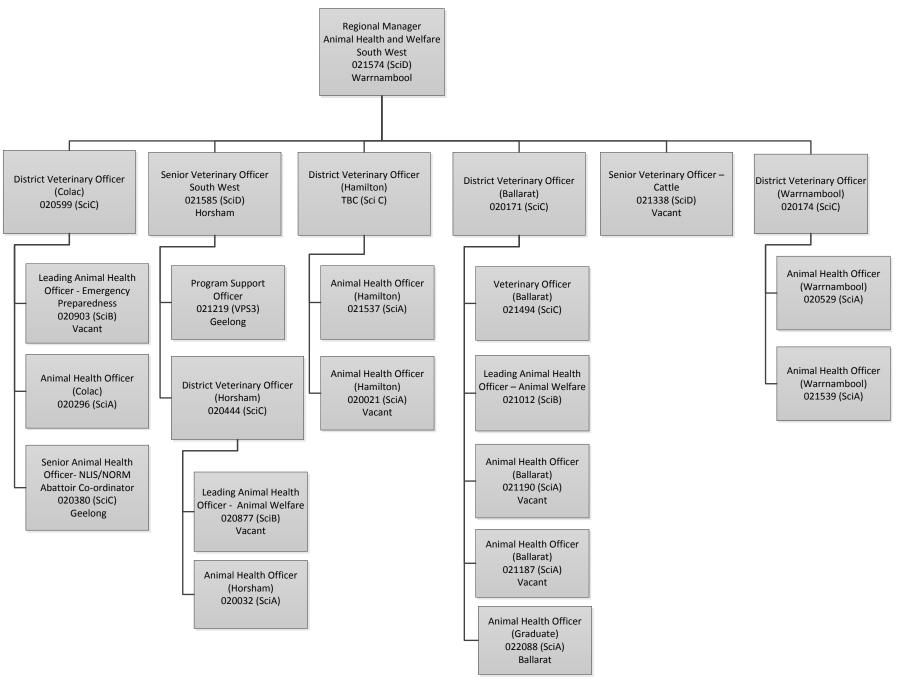

- Animal Health and Welfare

- Animal Health and Welfare - South West Team

Agriculture Services and Biosecurity Operations Branch - Animal Health and Welfare – Northern Team Current structure 30 November 2016