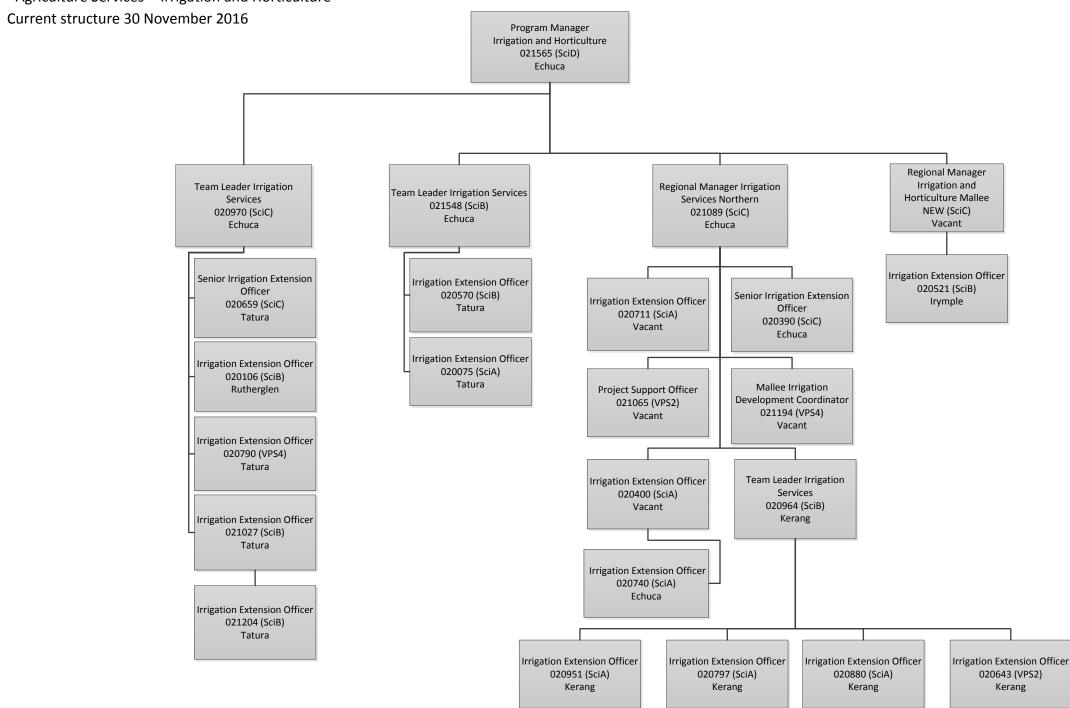

# Agriculture Services and Biosecurity Operations Branch - Plants, Chemicals and Invasives – Northern

- Agriculture Services

- Agriculture Services - Dairy Team

- Agriculture Services - Irrigation and Horticulture