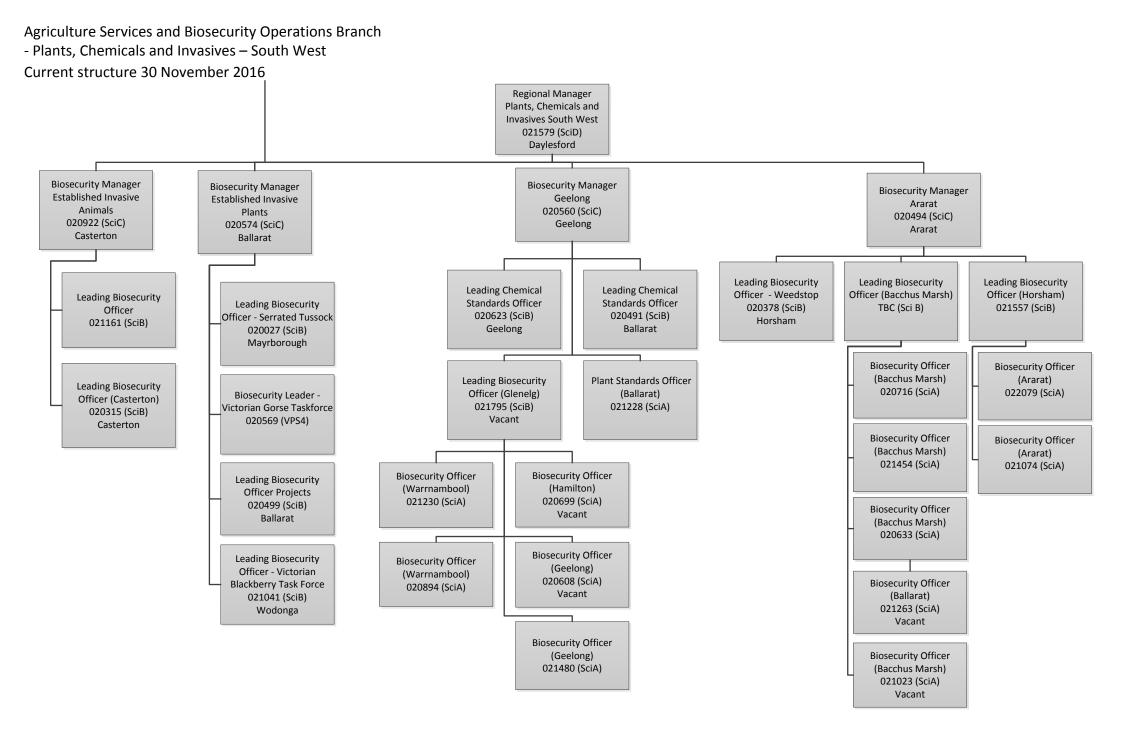

- Animal Health and Welfare

- Animal Health and Welfare - South West Team

Agriculture Services and Biosecurity Operations Branch - Animal Health and Welfare – Northern Team Current structure 30 November 2016