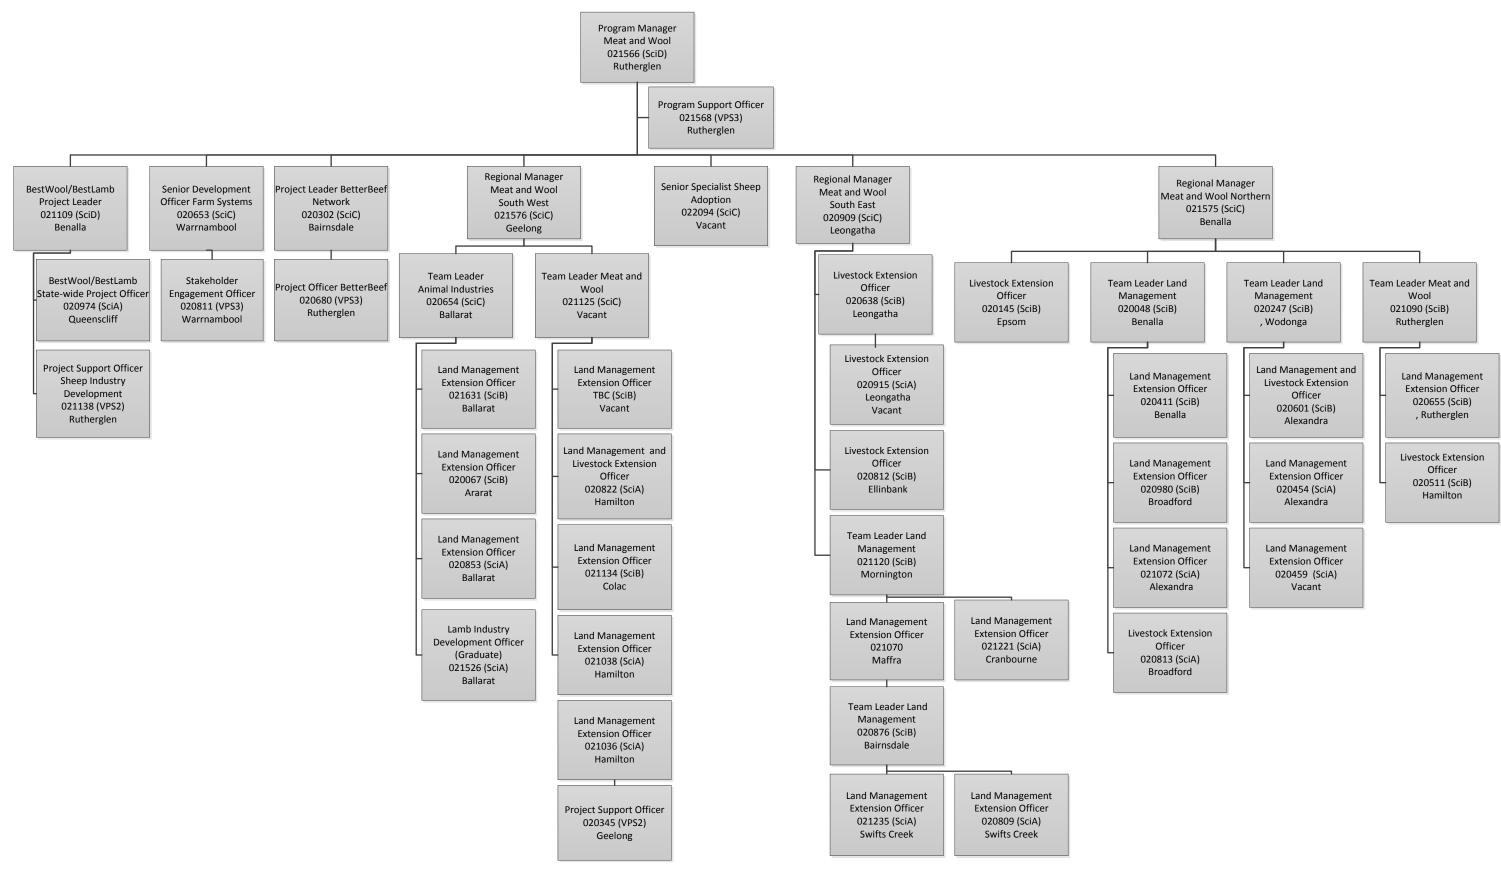

## Agriculture Services and Biosecurity Operations Branch - Agriculture Services - Meat and Wool

- Agriculture Services - Grains

Agriculture Services and Biosecurity Operations Branch - Agriculture Services - Drought Implementation