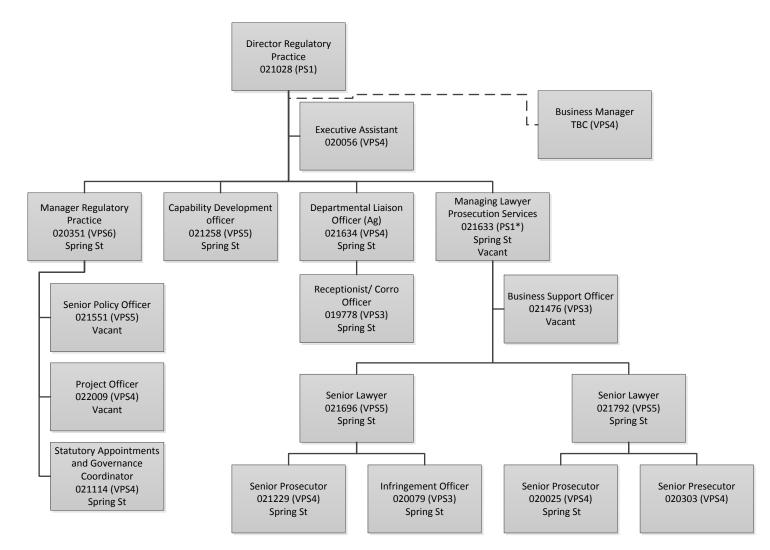

Agriculture Services and Biosecurity Operations Branch - Agriculture Services - Regulatory Practice

Current structure 30 November 2016

\*Principal Solicitor (equivalent to VPS6)

- Agriculture Services - Emergency Management