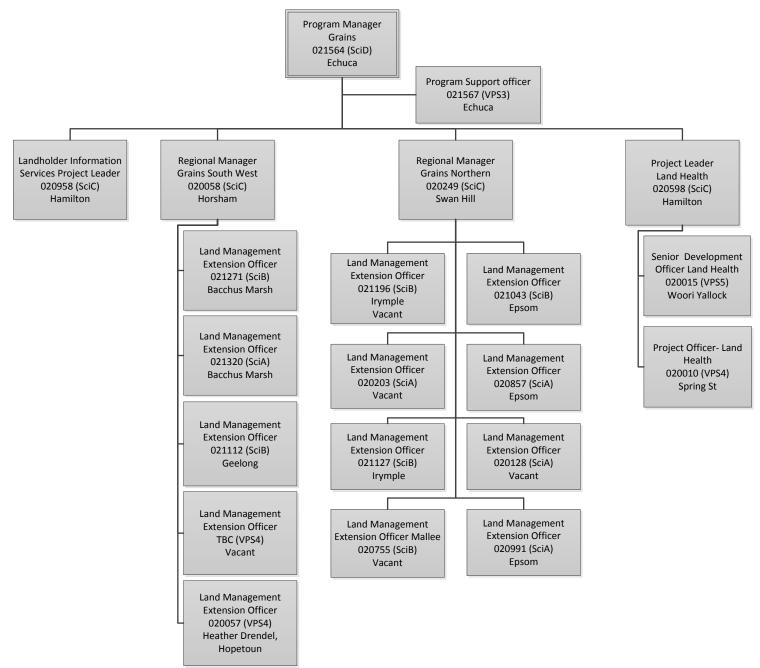

## Agriculture Services and Biosecurity Operations Branch - Agriculture Services - Meat and Wool

- Agriculture Services - Grains

Agriculture Services and Biosecurity Operations Branch - Agriculture Services - Drought Implementation