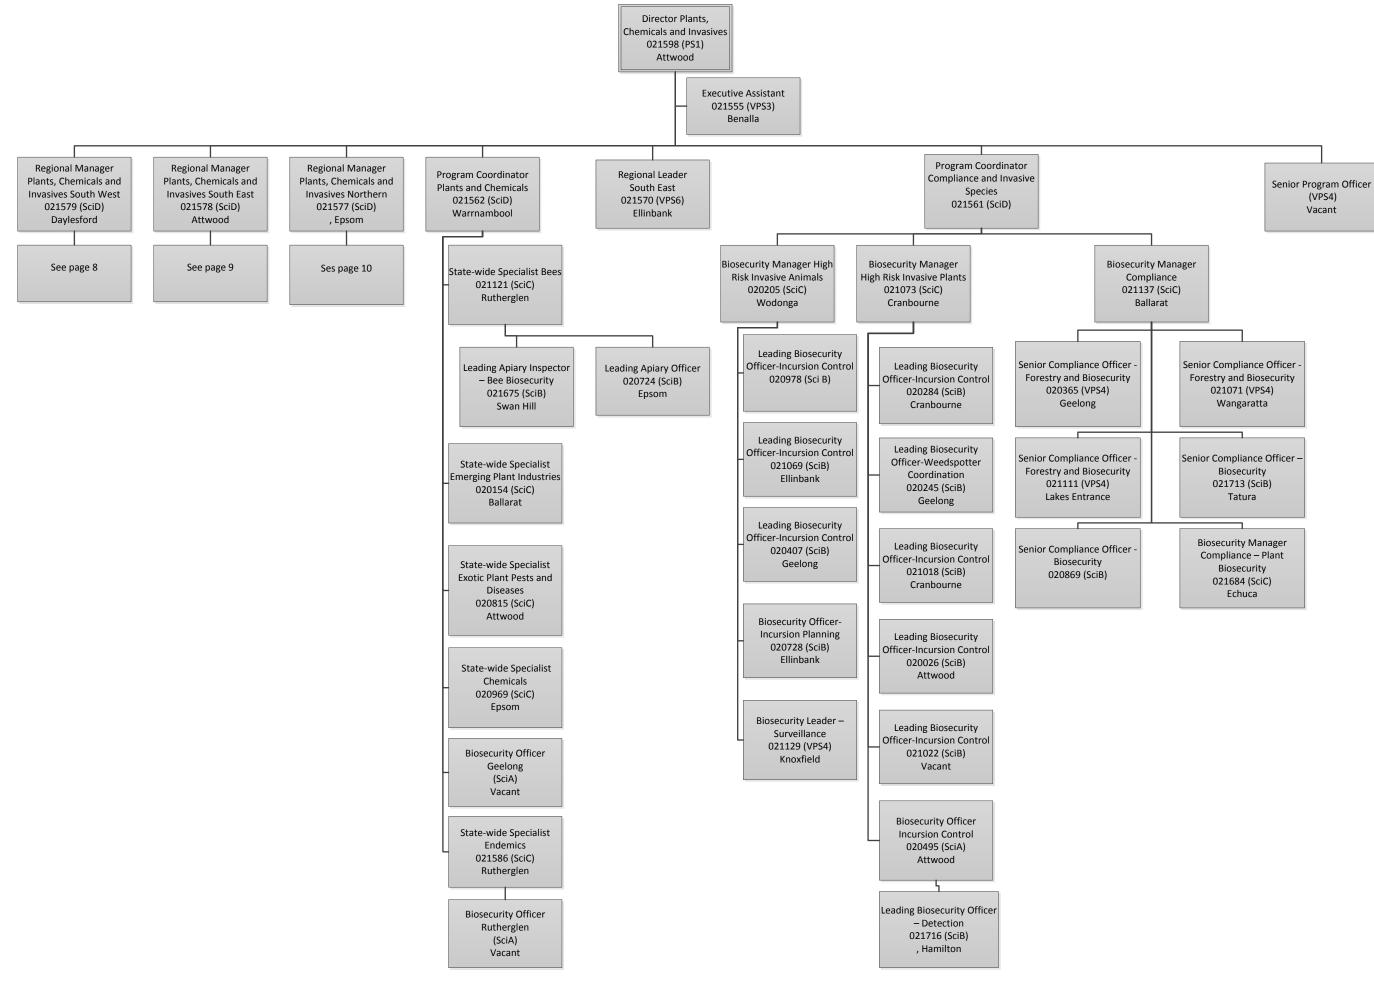

# Agriculture Services and Biosecurity Operations Branch - Plants, Chemicals and Invasives