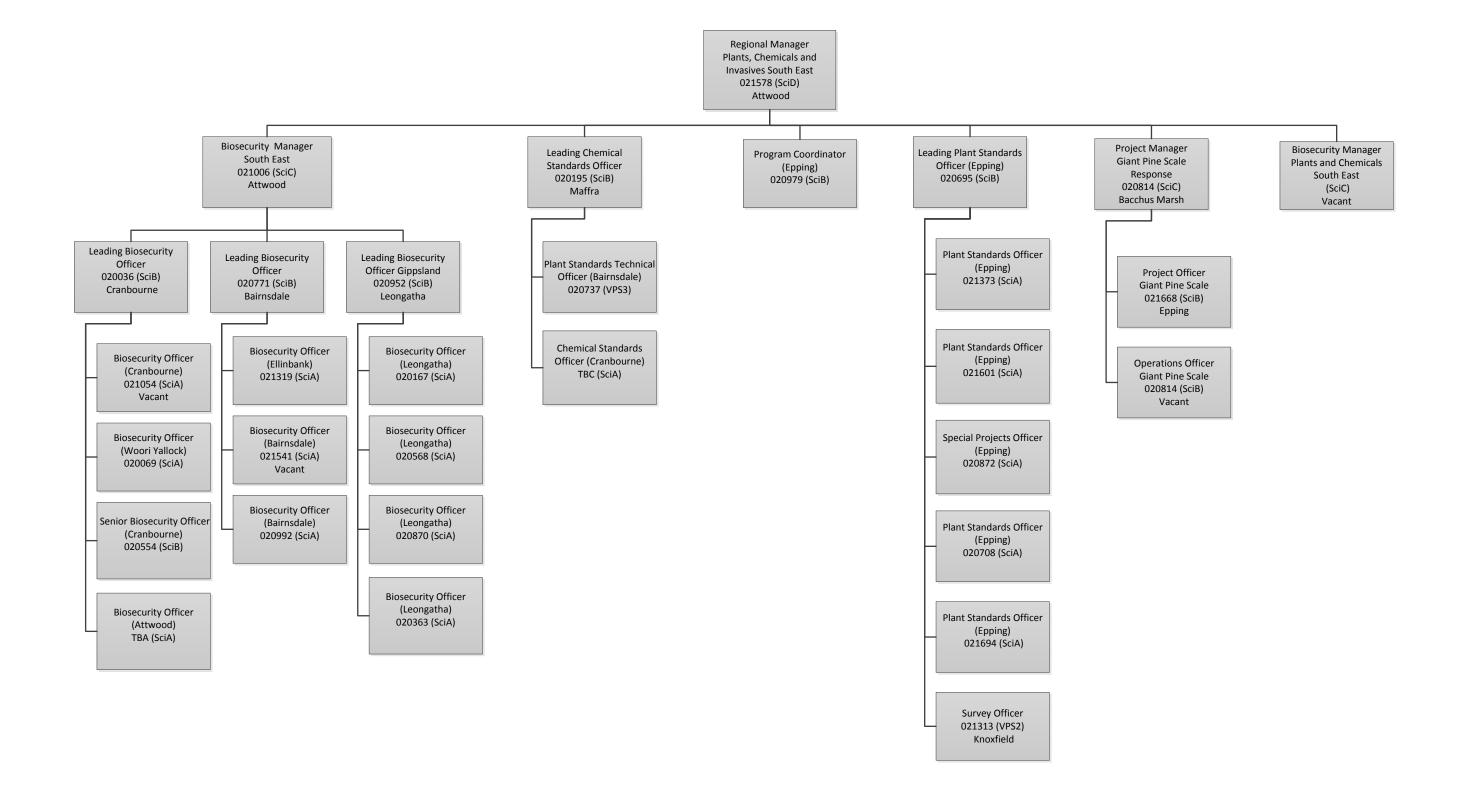

# Agriculture Services and Biosecurity Operations Branch - Plants, Chemicals and Invasives – South East Current structure 30 November 2016