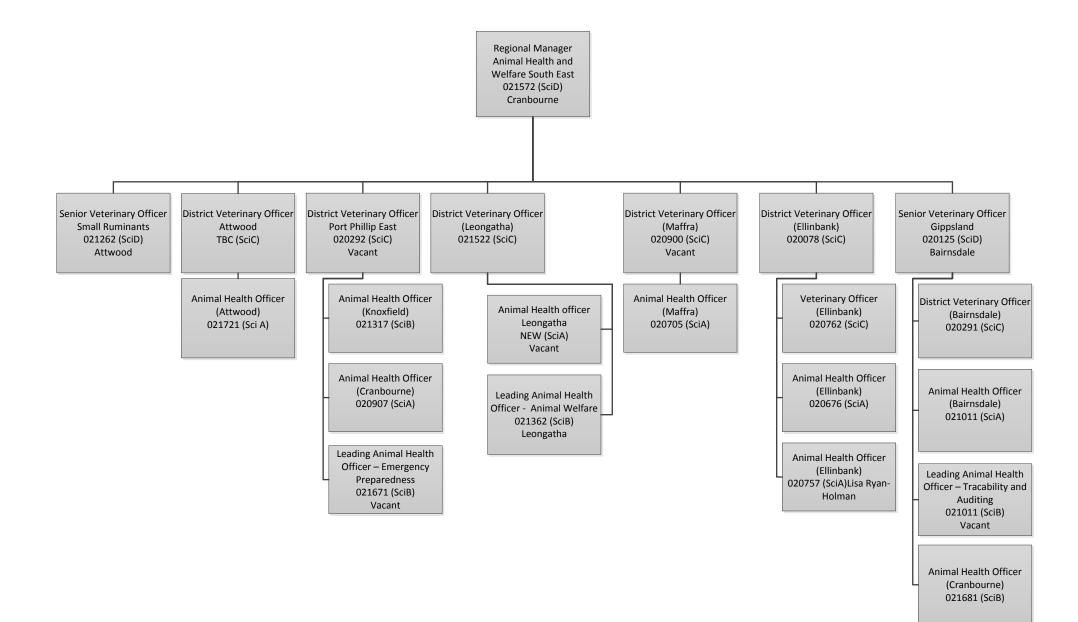

Agriculture Services and Biosecurity Operations Branch - Animal Health and Welfare – South East Team Current structure 30 November 2016